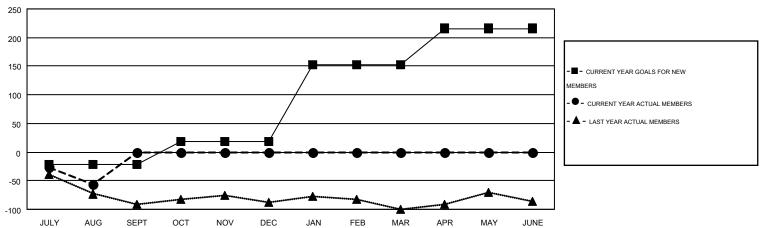

## GOALS AND ACTUAL MEMBERS CUMULATIVE

| DROPPED CLUBS: 0  DROPPED MEMBERS |         | 11 CLUBS OF 240 ADDED 1 OR MORE NEW MEMBERS |                       | (70.61%)<br>(29.39%) |
|-----------------------------------|---------|---------------------------------------------|-----------------------|----------------------|
| DECEASED                          | 19<br>0 | CLICK HERE FOR HEALTH                       | FAMILY UNIT MEMBERS   | 1,065                |
| CLUB CANCELLED OTHER              | 54      | ASSESSMENT DATA                             | HEAD OF HOUSEHOLD     | 525                  |
| TOTAL                             | 73      |                                             | NON-HEAD OF HOUSEHOLD | 540                  |