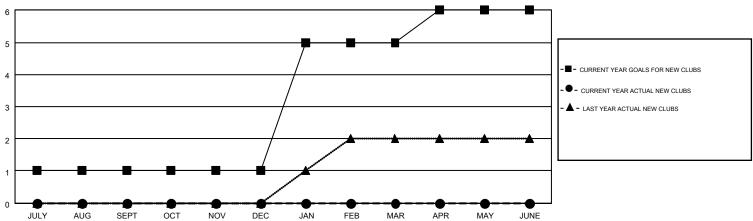

|                  |  |  |  |  |
| QUARTER               | NEW MEMBER<br>GOAL | CHARTER AND<br>NEW<br>MEMBERS<br>ADDED | DROPPED<br>MEMBERS | NET<br>GAIN/LOSS |  |  |  |  |
| JULY/AUG/SEPT         | -21                | 16                                     | 73                 | -57              |  |  |  |  |
| OCT/NOV/DEC           | 40                 | 0                                      | 0                  | 0                |  |  |  |  |
| JAN/FEB/MAR           | 133                | 0                                      | 0                  | 0                |  |  |  |  |
| APR/MAY/JUNE          | 64                 | 0                                      | 0                  | 0                |  |  |  |  |

## GOALS AND ACTUAL NEW CLUBS CUMULATIVE

0

0



## GOALS AND ACTUAL MEMBERS CUMULATIVE



| DROPPED CLUBS: 0  DROPPED MEMBERS |         | 11 CLUBS OF 240 ADDED 1 OR MORE NEW MEMBERS |                       | (70.61%)<br>(29.39%) |
|-----------------------------------|---------|---------------------------------------------|-----------------------|----------------------|
| DECEASED                          | 19<br>0 | CLICK HERE FOR HEALTH                       | FAMILY UNIT MEMBERS   | 1,065                |
| CLUB CANCELLED OTHER              | 54      | ASSESSMENT DATA                             | HEAD OF HOUSEHOLD     | 525                  |
| TOTAL                             | 73      |                                             | NON-HEAD OF HOUSEHOLD | 540                  |